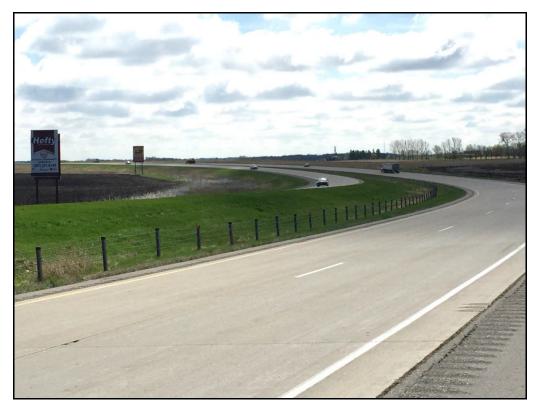

## Location

US Highway 14 Janesville Mile Marker 145.66

## Read

Left Hand Read Eastbound Traffic

## Size

20' h x15 w Non-lighted

**Traffic Count** 

7,500 daily

|                                                                                                                                                                                                      | Rate Information |             |                              |
|------------------------------------------------------------------------------------------------------------------------------------------------------------------------------------------------------|------------------|-------------|------------------------------|
| TERM                                                                                                                                                                                                 | MONTHLY RENTAL   | *PRODUCTION |                              |
| 12 months                                                                                                                                                                                            | \$500            | \$800       |                              |
| *One time Production charge includes state of the art computer<br>generated design - full 4 color artwork, professional production and<br>installation<br>Supreme Outdoor Advertising<br>Dave Helder |                  |             | Mankato<br>11 miles<br>Old H |
|                                                                                                                                                                                                      |                  |             |                              |