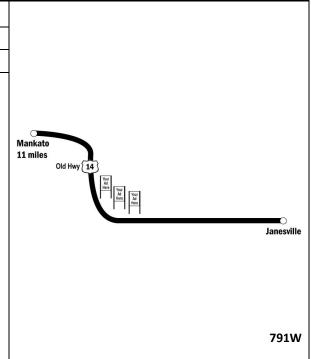

## Location

US Highway 14 Janesville Mile Marker 145.66

## Size

20' h x15 w Non-lighted

**Traffic Count** 

7,500 daily

|                                                                                                                                                                                                      | Rate Information |             |                              |
|------------------------------------------------------------------------------------------------------------------------------------------------------------------------------------------------------|------------------|-------------|------------------------------|
| TERM                                                                                                                                                                                                 | MONTHLY RENTAL   | *PRODUCTION |                              |
| 12 months                                                                                                                                                                                            | \$500            | \$800       |                              |
| *One time Production charge includes state of the art computer<br>generated design - full 4 color artwork, professional production and<br>installation<br>Supreme Outdoor Advertising<br>Dave Helder |                  |             | Mankato<br>11 miles<br>Old H |
|                                                                                                                                                                                                      |                  |             |                              |

## (507) 351-6789

DaveHelder@SupremeOutdoor.com

Мар